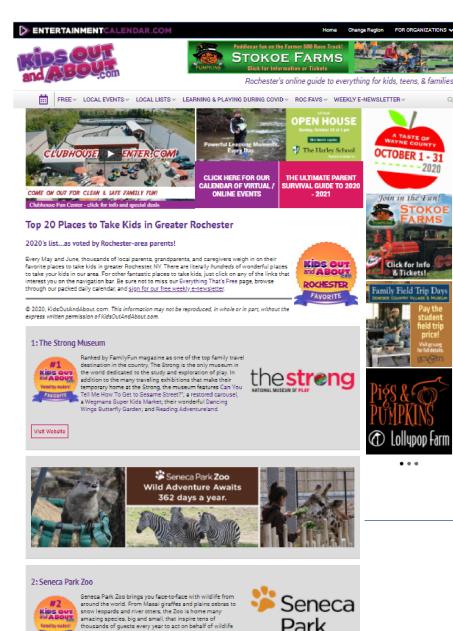

#### Top 20 Page image ad

- Each year from mid-May to mid-June, KidsOutAndAbout surveys local parents to determine the new Top 20 Places to Take Kids ranking plus winners in special categories.
- The Top 20 page listing winners is consistently the highest-ranked individual page on KOAA.
- Organizations alert their fans to vote to help secure their rank in the list.
- Placement in page rank is driven purely by votes, not by paid contract.
- Both winners and non-winners can purchase an annual image ad on our Top 20 page for extra visibility. Ads appear between the ranks.