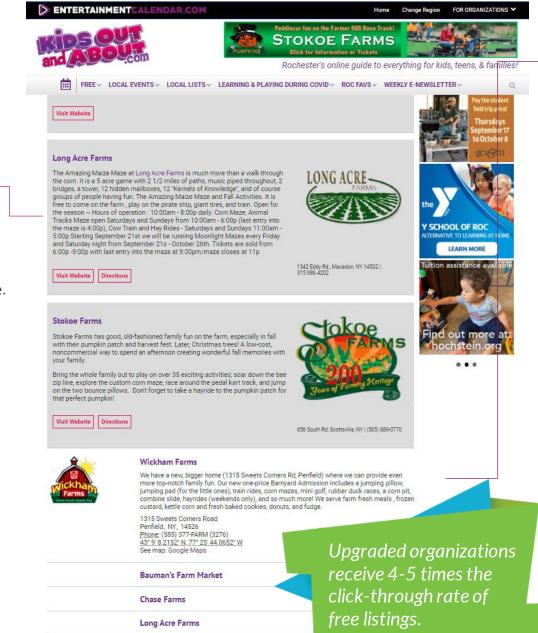

**SAMPLE ARTICLE** 

Pully's Farm Market

UPGRADE LISTING

Upgrade organization listing on our site from free to paid: \$100/month

- Appear at the top of the calendar, highlighted with graphics. They will be clicked on 4-5 times more than those of non-upgraded organizations underneath.
- Appear at the top of relevant organization lists on special pages for the time they are upgraded.
- Upgraded listing with data entry
- Have a dedicated page on which to promote the organization's information including descriptions, details and links.
- Your events are featured frequently on our social media postings.
- Upgraded organizations are more likely to be chosen in the Editor's Choice day-by-day events list in our weekly e-newsletter.